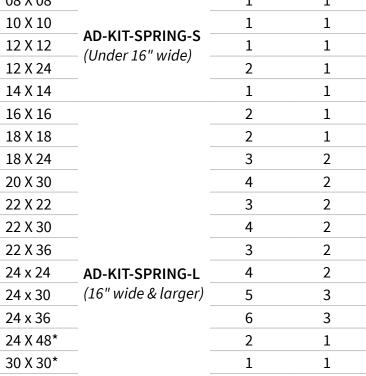

## PARTS LIST

| Part Number     | Description                     |
|-----------------|---------------------------------|
| AD-KIT-SPRING-S | SHORT DOOR CLOSER SPRING, 3.64" |
| AD-KIT-SPRING-L | LONG DOOR CLOSER SPRING, 7.13"  |

| Door Size         Spring Part Number         Spring Quantity         Bracket Quantity           08 X 08         1         1         1           10 X 10         12 X 12         1         1         1           12 X 24         14 X 14         1         1         1           16 X 16         18 X 18         2         1         1           18 X 24         2         1         1         1           20 X 30         22 X 22         3         2         2           22 X 36         3         2         3         2           24 X 24         AD-KIT-SPRING-L         4         2         3         2           24 X 36         3         2         3         2         3         2         3         2         3         2         3         2         3         2         3         2         3         2         3         2         3         2         3         2         3         2         3         2         3         2         3         2         3         2         3         2         3         2         3         2         3         2         1         3         2 |          |                     |   |   |
|-------------------------------------------------------------------------------------------------------------------------------------------------------------------------------------------------------------------------------------------------------------------------------------------------------------------------------------------------------------------------------------------------------------------------------------------------------------------------------------------------------------------------------------------------------------------------------------------------------------------------------------------------------------------------------------------------------------------------------------------------------------------------------------------------------------------------------------------------------------------------------------------------------------------------------------------------------------------------------------------------------------------------------------------------------------------------------------------------|----------|---------------------|---|---|
| 10 X 10   12 X 12   1                                                                                                                                                                                                                                                                                                                                                                                                                                                                                                                                                                                                                                                                                                                                                                                                                                                                                                                                                                                                                                                                           |          |                     |   |   |
| 12 X 12       AD-KIT-SPRING-S       1       1         12 X 24       1       2       1         14 X 14       1       1       1         16 X 16       2       1       1         18 X 18       2       1       1         18 X 24       3       2       1         20 X 30       4       2       2         22 X 22       3       2       2         22 X 36       4       2       2         24 X 36       3       2       3         24 X 36       6       3       3         24 X 48*       2       1       1         30 X 30*       3       2       1         36 X 36*       2       1       1         36 X 48*       2       1       1                                                                                                                                                                                                                                                                                                                                                                                                                                                               | 08 X 08  |                     | 1 | 1 |
| 12 X 12 12 X 24 14 X 14 1                                                                                                                                                                                                                                                                                                                                                                                                                                                                                                                                                                                                                                                                                                                                                                                                                                                                                                                                                                                                                                                                       | 10 X 10  | - AD WIT CDDING C   | 1 | 1 |
| 12 X 24       2       1         14 X 14       1       1         16 X 16       2       1         18 X 18       2       1         18 X 24       3       2         20 X 30       4       2         22 X 22       3       2         22 X 36       3       2         24 x 36       3       2         24 x 36       4       2         24 x 36       6       3         24 X 48*       2       1         30 X 30*       1       1         32 X 32*       2       1         36 X 36*       2       1         36 X 48*       2       1                                                                                                                                                                                                                                                                                                                                                                                                                                                                                                                                                                    | 12 X 12  |                     | 1 | 1 |
| 16 X 16       2       1         18 X 18       2       1         18 X 24       3       2         20 X 30       4       2         22 X 22       3       2         22 X 36       3       2         24 x 24       AD-KIT-SPRING-L       4       2         24 x 30       (16" wide & larger)       5       3         24 x 36       6       3         24 X 48*       2       1         30 X 30*       1       1         36 X 36*       2       1         36 X 48*       2       1                                                                                                                                                                                                                                                                                                                                                                                                                                                                                                                                                                                                                     | 12 X 24  | (Ollder 10 Wide)    | 2 | 1 |
| 18 X 18       2       1         18 X 24       3       2         20 X 30       4       2         22 X 22       3       2         22 X 36       3       2         24 x 24       AD-KIT-SPRING-L       4       2         24 x 30       (16" wide & larger)       5       3         24 x 36       6       3         24 X 48*       2       1         30 X 30*       1       1         32 X 32*       2       1         36 X 36*       2       1         36 X 48*       2       1                                                                                                                                                                                                                                                                                                                                                                                                                                                                                                                                                                                                                    | 14 X 14  | _                   | 1 | 1 |
| 18 X 24       3       2         20 X 30       4       2         22 X 22       3       2         22 X 36       4       2         24 x 24       AD-KIT-SPRING-L       4       2         24 x 30       (16" wide & larger)       5       3         24 x 36       6       3         24 X 48*       2       1         30 X 30*       1       1         32 X 32*       2       1         36 X 36*       2       1         36 X 48*       2       1                                                                                                                                                                                                                                                                                                                                                                                                                                                                                                                                                                                                                                                    | 16 X 16  |                     | 2 | 1 |
| 20 X 30       4       2         22 X 22       3       2         22 X 36       4       2         24 x 24       AD-KIT-SPRING-L       4       2         24 x 30       (16" wide & larger)       5       3         24 x 36       6       3         24 X 48*       2       1         30 X 30*       1       1         32 X 32*       2       1         36 X 36*       2       1         36 X 48*       2       1                                                                                                                                                                                                                                                                                                                                                                                                                                                                                                                                                                                                                                                                                    | 18 X 18  | _                   | 2 | 1 |
| 22 X 22       3       2         22 X 30       4       2         22 X 36       3       2         24 x 24       AD-KIT-SPRING-L       4       2         24 x 30       (16" wide & larger)       5       3         24 x 36       6       3         24 X 48*       2       1         30 X 30*       1       1         32 X 32*       2       1         36 X 36*       2       1         36 X 48*       2       1                                                                                                                                                                                                                                                                                                                                                                                                                                                                                                                                                                                                                                                                                    | 18 X 24  | _                   | 3 | 2 |
| 22 X 30       4       2         22 X 36       3       2         24 x 24       AD-KIT-SPRING-L       4       2         24 x 30       (16" wide & larger)       5       3         24 x 36       6       3         24 X 48*       2       1         30 X 30*       1       1         32 X 32*       2       1         36 X 36*       2       1         36 X 48*       2       1                                                                                                                                                                                                                                                                                                                                                                                                                                                                                                                                                                                                                                                                                                                    | 20 X 30  | -                   | 4 | 2 |
| 22 X 36       3       2         24 x 24       AD-KIT-SPRING-L       4       2         24 x 30       (16" wide & larger)       5       3         24 x 36       6       3         24 X 48*       2       1         30 X 30*       1       1         32 X 32*       2       1         36 X 36*       2       1         36 X 48*       2       1                                                                                                                                                                                                                                                                                                                                                                                                                                                                                                                                                                                                                                                                                                                                                    | 22 X 22  |                     | 3 | 2 |
| 24 x 24       AD-KIT-SPRING-L       4       2         24 x 30       (16" wide & larger)       5       3         24 x 36       6       3         24 X 48*       2       1         30 X 30*       1       1         32 X 32*       2       1         36 X 36*       2       1         36 X 48*       2       1                                                                                                                                                                                                                                                                                                                                                                                                                                                                                                                                                                                                                                                                                                                                                                                    | 22 X 30  |                     | 4 | 2 |
| 24 x 30       (16" wide & larger)       5       3         24 x 36       6       3         24 X 48*       2       1         30 X 30*       1       1         32 X 32*       2       1         36 X 36*       2       1         36 X 48*       2       1                                                                                                                                                                                                                                                                                                                                                                                                                                                                                                                                                                                                                                                                                                                                                                                                                                          | 22 X 36  |                     | 3 | 2 |
| 24 x 36     6     3       24 X 48*     2     1       30 X 30*     1     1       32 X 32*     2     1       36 X 36*     2     1       36 X 48*     2     1                                                                                                                                                                                                                                                                                                                                                                                                                                                                                                                                                                                                                                                                                                                                                                                                                                                                                                                                      | 24 x 24  | AD-KIT-SPRING-L     | 4 | 2 |
| 24 X 48*       2       1         30 X 30*       1       1         32 X 32*       2       1         36 X 36*       2       1         36 X 48*       2       1                                                                                                                                                                                                                                                                                                                                                                                                                                                                                                                                                                                                                                                                                                                                                                                                                                                                                                                                    | 24 x 30  | (16" wide & larger) | 5 | 3 |
| 30 X 30*       1       1         32 X 32*       2       1         36 X 36*       2       1         36 X 48*       2       1                                                                                                                                                                                                                                                                                                                                                                                                                                                                                                                                                                                                                                                                                                                                                                                                                                                                                                                                                                     | 24 x 36  | _                   | 6 | 3 |
| 32 X 32*     2     1       36 X 36*     2     1       36 X 48*     2     1                                                                                                                                                                                                                                                                                                                                                                                                                                                                                                                                                                                                                                                                                                                                                                                                                                                                                                                                                                                                                      | 24 X 48* |                     | 2 | 1 |
| 36 X 36* 2 1<br>36 X 48* 2 1                                                                                                                                                                                                                                                                                                                                                                                                                                                                                                                                                                                                                                                                                                                                                                                                                                                                                                                                                                                                                                                                    | 30 X 30* |                     | 1 | 1 |
| 36 X 48* 2 1                                                                                                                                                                                                                                                                                                                                                                                                                                                                                                                                                                                                                                                                                                                                                                                                                                                                                                                                                                                                                                                                                    | 32 X 32* |                     | 2 | 1 |
|                                                                                                                                                                                                                                                                                                                                                                                                                                                                                                                                                                                                                                                                                                                                                                                                                                                                                                                                                                                                                                                                                                 | 36 X 36* | _                   | 2 | 1 |
| 48 X 48* 3 2                                                                                                                                                                                                                                                                                                                                                                                                                                                                                                                                                                                                                                                                                                                                                                                                                                                                                                                                                                                                                                                                                    | 36 X 48* | _                   | 2 | 1 |
|                                                                                                                                                                                                                                                                                                                                                                                                                                                                                                                                                                                                                                                                                                                                                                                                                                                                                                                                                                                                                                                                                                 | 48 X 48* |                     | 3 | 2 |

<sup>\*</sup>Wall applications only.