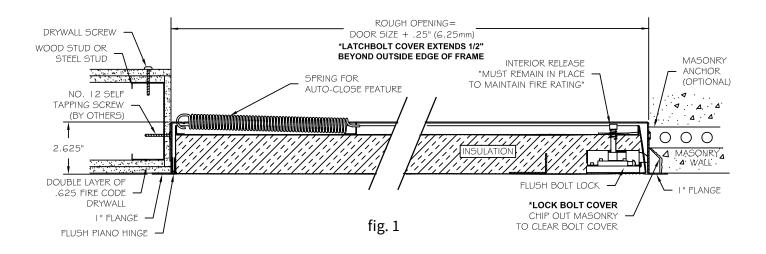

#### STUD WALL INSTALLATION

Proper installation is critical to maintaining and withstanding the fire-ratings shown on the product label. When correctly installed, the door will close and latch when released from an open position of approximately 60°.

## Preparation

- 1. Install a framed opening at specified location of access door.
- 2. Opening dimensions should be 1/4 inch larger than catalog size of door, after wrapping studs with 5/8 inch type X (fire-resistant) gypsum board if necessary. Example: 12 inch by 12 inch door, opening should be 12-1/4 inches by 12-1/4 inches. *A notched out area is required for the lock bolt cover.*

## Installation (fig. 1)

- 1. Place door in opening and mark location of attachments on studding using holes in latch and hinge side of door frame as guides.
- 2. Remove door and drill 5/32 inch holes through studs at points marked for attachment hole.
- 3. Place door into position and fasten to wall as follows:

For panels utilizing a drywall bead flange (IW), screws should be fastened at 18 inches o.c. maximum through the flange face in addition to the pre-existing holes located on the inside of the frame.

- 4. Check door for freedom of movement. If it binds, shim to remove any racking of frame at attachment points.
- 5. Install springs per reference table, **pg. 9**. Self-closure of door is required for UL or Warnock-Hersey fire rating. Neglecting to install springs will void the fire-rating.

#### MASONRY WALL INSTALLATION

Proper installation is critical to maintaining and withstanding the fire-ratings shown on the product label. When correctly installed, the door will close and latch when released from an open position of approximately 60°.

## Preparation

Opening dimensions should be 1/4 inch larger than catalog size of door. Example: 12 inch by 12 inch door, opening should be 12-1/4 inches by 12-1/4 inches. *A notched out area is required for the lock bolt cover.* 

## Installation (fig. 1)

- 1. For new construction, unfold masonry anchors prior to fill.
- 2. Place door in opening and mark location of attachments on wall using holes in latch and hinge sides of door as guides.
- 3. Remove door and install expansion shields in wall at points marked.
- 4. Place door in position and attach with #10-32 x 1inch flat-head steel machine screws.
- 5. Check door panel for freedom of movement. If it binds, shim to remove any racking of frame at attachments.
- 6. Install springs per reference table, **pg. 9**. Self-closure of door is required for UL or Warnock-Hersey fire rating. Neglecting to install springs will void the fire-rating.