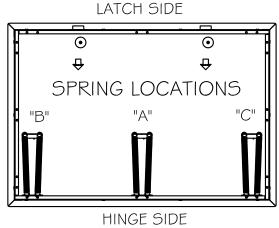

For panels utilizing a drywall bead flange (IW), screws should be fastened at 18 inches o.c. maximum through the flange face in addition to the pre-existing holes located on the inside of the frame.

- 4. Check door for freedom of movement. If it binds, shim to remove any racking of frame at attachment points.
- 5. Install springs per reference table, **pg. 9**. Self-closure of door is required for UL or Warnock-Hersey fire rating. Neglecting to install springs will void the fire-rating.

## Installation (fig. 1)

- 1. For new construction, unfold masonry anchors prior to fill.
- 2. Place door in opening and mark location of attachments on wall using holes in latch and hinge sides of door as guides.
- 3. Remove door and install expansion shields in wall at points marked.
- 4. Place door in position and attach with #10-32 x 1inch flat-head steel machine screws.
- 5. Check door panel for freedom of movement. If it binds, shim to remove any racking of frame at attachments.
- 6. Install springs per reference table, **pg. 9**. Self-closure of door is required for UL or Warnock-Hersey fire rating. Neglecting to install springs will void the fire-rating.

- 4. Check door for freedom of movement. If it binds, shim to remove any racking of frame at attachment points.
- 5. Install springs per reference table, fig. 2. Self-closure of door is required for UL or Warnock-Hersey fire rating. Neglecting to install springs will void the fire-rating.

## **CEILING INSTALLATION**

| Quantity of Springs | Spring Location B A C |   |   |
|---------------------|-----------------------|---|---|
| 1                   | -                     | 1 | - |
| 2                   | -                     | 2 | - |
| 3                   | 2                     | - | 1 |
| 4                   | 2                     | - | 2 |
| 5                   | 2                     | 1 | 2 |
| 6                   | 2                     | 2 | 2 |