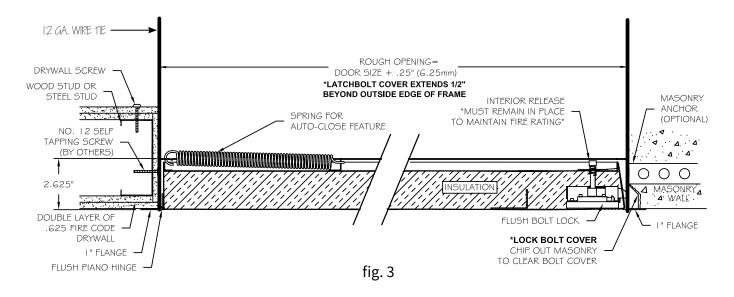

## Preparation

- 1. Install a framed opening at specified location of access door.
- 2. Opening dimensions should be 1/4 inch larger than catalog size of door, after wrapping studs with 5/8 inch type X (fire-resistant) gypsum board if necessary. Example: 12 inch by 12 inch door, opening should be 12-1/4 inches by 12-1/4 inches. A notched out area is required for the lock bolt cover.
- 3. Frame can be supported with 12 ga wire ties to ceiling structure at all four corners or plumbers tape attached from framing screws to study of floor above for ease of installation, fig. 3.

## Preparation

- 1. Install a framed opening at specified location of access door.
- 2. Opening dimensions should be 1/4 inch larger than catalog size of door, after wrapping studs with 5/8 inch type X (fire-resistant) gypsum board if necessary. Example: 12 inch by 12 inch door, opening should be 12-1/4 inches by 12-1/4 inches. *A notched out area is required for the lock bolt cover.*

## Preparation

Opening dimensions should be 1/4 inch larger than catalog size of door. Example: 12 inch by 12 inch door, opening should be 12-1/4 inches by 12-1/4 inches. *A notched out area is required for the lock bolt cover.* 