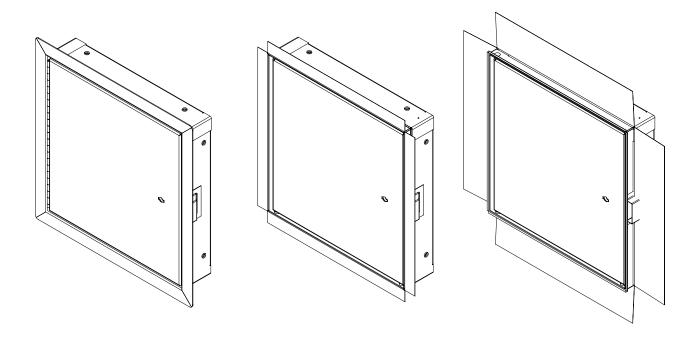

## Preparation

- 1. Install a framed opening at specified location of access door.
- 2. Opening dimensions should be 1/4 inch larger than catalog size of door, after wrapping studs with 5/8 inch type X (fire-resistant) gypsum board if necessary. Example: 12 inch by 12 inch door, opening should be 12-1/4 inches by 12-1/4 inches. *A notched out area is required for the lock bolt cover.*

## Preparation

Opening dimensions should be 1/4 inch larger than catalog size of door. Example: 12 inch by 12 inch door, opening should be 12-1/4 inches by 12-1/4 inches. *A notched out area is required for the lock bolt cover.* 

## Preparation

- 1. Install a framed opening at specified location of access door.
- 2. Opening dimensions should be 1/4 inch larger than catalog size of door, after wrapping studs with 5/8 inch type X (fire-resistant) gypsum board if necessary. Example: 12 inch by 12 inch door, opening should be 12-1/4 inches by 12-1/4 inches. A notched out area is required for the lock bolt cover.
- 3. Frame can be supported with 12 ga wire ties to ceiling structure at all four corners or plumbers tape attached from framing screws to study of floor above for ease of installation, fig. 3.