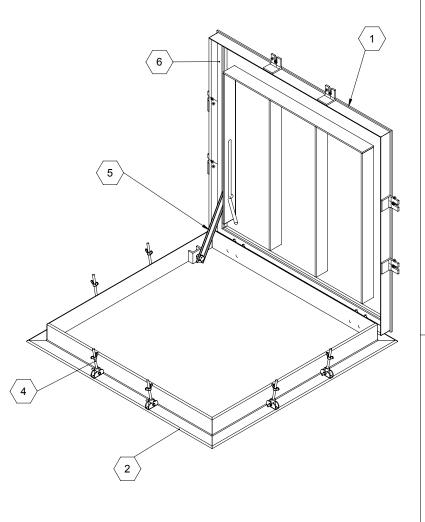

## SPECIFICATIONS:

- (1) DOOR: ALUMINUM, 1/4" DIAMOND PLATE, MILL FINISH WITH A LIVE LOAD OF 625 PSF WITH A MAXIMUM DEFLECTION OF 1/160
- (2) FRAME: ALUMINUM, 1/4" EXTRUSION, MILL FINISH
- (3) HINGES: TYPE 316 STAINLESS STEEL
- 4 PRESSURE LOCK LATCHES: TYPE 316 STAINLESS STEEL
- (5) HOLD-OPEN ARM: TYPE 316 STAINLESS STEEL WITH RED VINYL GRIP HANDLE
- $\langle 6 \rangle$  water tight gasket: EPDM, around entire hatch
- 7. CERTIFICATIONS: TESTED TO BE WATER TIGHT UNDER APPLIED PRESSURE OF A 10 FOOT COLUMN OF WATER