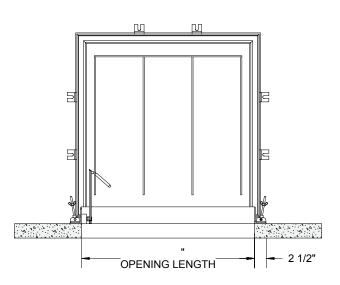

## CLEAR UNOBSTRUCTED OPENING:

" (WIDTH) x " (LENGTH)

OPENING:

" (WIDTH) x " (LENGTH)

|                                                                    | 7(51.11.251. |      |          |      |                                                                                                                  |   |      |              |     |
|--------------------------------------------------------------------|--------------|------|----------|------|------------------------------------------------------------------------------------------------------------------|---|------|--------------|-----|
| CONTRACTOR:                                                        |              |      |          |      |                                                                                                                  |   |      |              |     |
|                                                                    |              | QTY: |          |      |                                                                                                                  |   |      |              |     |
| PART#:  Nation  Page 19300 73rd Avenue North Minneapolis, MN 55428 |              |      |          |      | FDWTA                                                                                                            | х | SSW  |              |     |
|                                                                    |              |      |          |      | TITLE: Floor Door, Water Tight Series, Sngl Dr, 316 SST Hdw, Alum, Mill, 625 PSF, Bolt-In, Pressure Lock Latches |   |      |              |     |
|                                                                    |              | NAME | DATE     | SIZE | DWG. NO.                                                                                                         |   |      |              | REV |
|                                                                    | DRAWN        | JE   | 04/18/11 | Α    | FDWTA_X_SSW A                                                                                                    |   |      |              | A   |
|                                                                    | RELEASED     | DWO  | 04/18/11 | WE   | IGHT: Varies                                                                                                     |   | SHEE | SHEET 1 OF 2 |     |