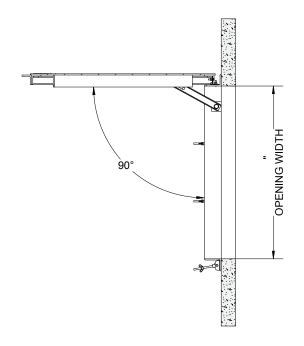

## CLEAR UNOBSTRUCTED OPENING:

" (WIDTH) x " (LENGTH)

OPENING:

" (WIDTH) x " (LENGTH)

|                                                                    | 7(51.11.251. |      |          |      |                                                                                                                  |   |      |              |     |
|--------------------------------------------------------------------|--------------|------|----------|------|------------------------------------------------------------------------------------------------------------------|---|------|--------------|-----|
| CONTRACTOR:                                                        |              |      |          |      |                                                                                                                  |   |      |              |     |
|                                                                    |              | QTY: |          |      |                                                                                                                  |   |      |              |     |
| PART#:  Nation  Page 19300 73rd Avenue North Minneapolis, MN 55428 |              |      |          |      | FDWTA                                                                                                            | х | SSW  |              |     |
|                                                                    |              |      |          |      | TITLE: Floor Door, Water Tight Series, Sngl Dr, 316 SST Hdw, Alum, Mill, 625 PSF, Bolt-In, Pressure Lock Latches |   |      |              |     |
|                                                                    |              | NAME | DATE     | SIZE | DWG. NO.                                                                                                         |   |      |              | REV |
|                                                                    | DRAWN        | JE   | 04/18/11 | Α    | FDWTA_X_SSW A                                                                                                    |   |      |              | A   |
|                                                                    | RELEASED     | DWO  | 04/18/11 | WE   | IGHT: Varies                                                                                                     |   | SHEE | SHEET 1 OF 2 |     |