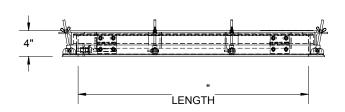

## SPECIFICATIONS:

- (1) DOOR: ALUMINUM, 1/4" DIAMOND PLATE, MILL FINISH WITH A LIVE LOAD OF 625 PSF WITH A MAXIMUM DEFLECTION OF 1/160
- (2) FRAME: ALUMINUM, 1/4" EXTRUSION, MILL FINISH
- (3) HINGES: TYPE 316 STAINLESS STEEL
- 4 PRESSURE LOCK LATCHES: TYPE 316 STAINLESS STEEL
- (5) HOLD-OPEN ARM: TYPE 316 STAINLESS STEEL WITH RED VINYL GRIP HANDLE
- $\langle 6 \rangle$  water tight gasket: EPDM, around entire hatch
- 7. CERTIFICATIONS: TESTED TO BE WATER TIGHT UNDER APPLIED PRESSURE OF A 10 FOOT COLUMN OF WATER

## FLOOR DOOR SIZE:

" (WIDTH) x " (LENGTH)

## CLEAR UNOBSTRUCTED OPENING:

" (WIDTH) x " (LENGTH)

OPENING:

" (WIDTH) x " (LENGTH)

|                                                                    | 7(51.11.251. |      |          |      |