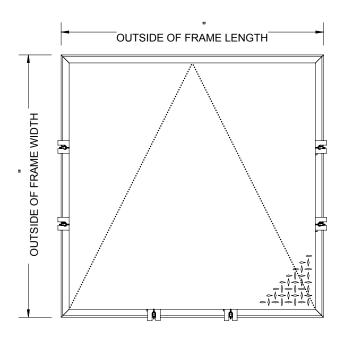

## FLOOR DOOR SIZE:

" (WIDTH) x " (LENGTH)

## CLEAR UNOBSTRUCTED OPENING:

" (WIDTH) x " (LENGTH)

OPENING:

" (WIDTH) x " (LENGTH)

|                                                                    | 7(51.11.251. |      |          |      |                                                                                                                  |   |      |              |     |
|--------------------------------------------------------------------|--------------|------|----------|------|------------------------------------------------------------------------------------------------------------------|---|------|--------------|-----|
| CONTRACTOR:                                                        |              |      |          |      |                                                                                                                  |   |      |              |     |
|                                                                    |              | QTY: |          |      |                                                                                                                  |   |      |              |     |
| PART#:  Nation  Page 19300 73rd Avenue North Minneapolis, MN 55428 |              |      |          |      | FDWTA                                                                                                            | х | SSW  |              |     |
|                                                                    |              |      |          |      | TITLE: Floor Door, Water Tight Series, Sngl Dr, 316 SST Hdw, Alum, Mill, 625 PSF, Bolt-In, Pressure Lock Latches |   |      |              |     |
|                                                                    |              | NAME | DATE     | SIZE | DWG. NO.                                                                                                         |   |      |              | REV |
|                                                                    | DRAWN        | JE   | 04/18/11 | Α    | FDWTA_X_SSW A                                                                                                    |   |      |              | A   |
|                                                                    | RELEASED     | DWO  | 04/18/11 | WE   | IGHT: Varies                                                                                                     |   | SHEE | SHEET 1 OF 2 |     |