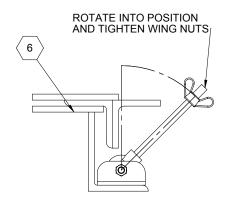

## PRESSURE LOCK LATCH DETAIL

RELEASED DWO 04/18/11 WEIGHT: Varies

|       | 3rd Aver | tror     | n®   |          | TITLE: Floor Door, Water Tight Series, Sngl Dr, 316 SST Hdw, Alum, Mill, 625 PSF, Bolt-In, Pressure Lock Latches |     |  |  |
|-------|----------|----------|------|----------|------------------------------------------------------------------------------------------------------------------|-----|--|--|
|       | NAME     | DATE     | SIZE | DWG. NO. |                                                                                                                  | REV |  |  |
| DRAWN | JE       | 04/18/11 | Α    |          | FDWTA_X_SSW                                                                                                      | A   |  |  |