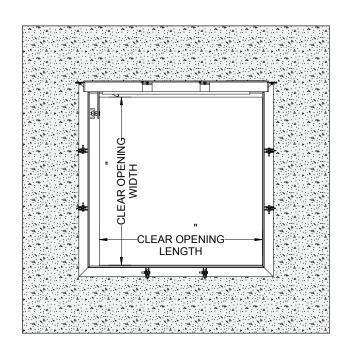

## CLEAR UNOBSTRUCTED OPENING:

" (WIDTH) x " (LENGTH)

OPENING:

" (WIDTH) x " (LENGTH)

|                                                                    | 7(51.11.251. |      |          |      |                                                                                                                  |   |      |              |     |
|--------------------------------------------------------------------|--------------|------|----------|------|------------------------------------------------------------------------------------------------------------------|---|------|--------------|-----|
| CONTRACTOR:                                                        |              |      |          |      |                                                                                                                  |   |      |              |     |
|                                                                    |              | QTY: |          |      |                                                                                                                  |   |      |              |     |
| PART#:  Nation  Page 19300 73rd Avenue North Minneapolis, MN 55428 |              |      |          |      | FDWTA                                                                                                            | х | SSW  |              |     |
|                                                                    |              |      |          |      | TITLE: Floor Door, Water Tight Series, Sngl Dr, 316 SST Hdw, Alum, Mill, 625 PSF, Bolt-In, Pressure Lock Latches |   |      |              |     |
|                                                                    |              | NAME | DATE     | SIZE | DWG. NO.                                                                                                         |   |      |              | REV |
|                                                                    | DRAWN        | JE   | 04/18/11 | Α    | FDWTA_X_SSW A                                                                                                    |   |      |              | A   |
|                                                                    | RELEASED     | DWO  | 04/18/11 | WE   | IGHT: Varies                                                                                                     |   | SHEE | SHEET 1 OF 2 |     |