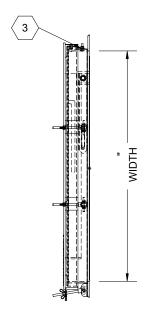

## SPECIFICATIONS:

- (1) DOOR: ALUMINUM, 1/4" DIAMOND PLATE, MILL FINISH WITH A LIVE LOAD OF 625 PSF WITH A MAXIMUM DEFLECTION OF 1/160
- (2) FRAME: ALUMINUM, 1/4" EXTRUSION, MILL FINISH
- (3) HINGES: TYPE 316 STAINLESS STEEL
- 4 PRESSURE LOCK LATCHES: TYPE 316 STAINLESS STEEL
- (5) HOLD-OPEN ARM: TYPE 316 STAINLESS STEEL WITH RED VINYL GRIP HANDLE
- $\langle 6 \rangle$  water tight gasket: EPDM, around entire hatch
- 7. CERTIFICATIONS: TESTED TO BE WATER TIGHT UNDER APPLIED PRESSURE OF A 10 FOOT COLUMN OF WATER

## FLOOR DOOR SIZE:

" (WIDTH) x " (LENGTH)

## CLEAR UNOBSTRUCTED OPENING:

" (WIDTH) x " (LENGTH)

OPENING:

" (WIDTH) x " (LENGTH)

|                                                                    | 7(51.11.251. |      |          |      |