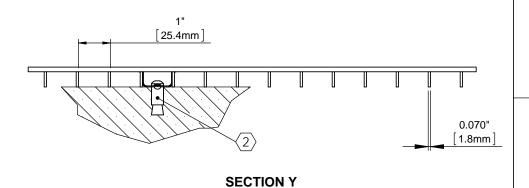

## Notes:

- ⟨1⟩ Grates are made of type 304 stainless steel and are 5/8" (15.9mm) deep. Wire is .093 x .156 (2.4mm x 4.0mm), spaced .233 (5.9mm) O.C. with welded .070 (1.8mm) thick support rods spaced 1" (25.4mm) O.C.
- (2) Field installed hidden lockdown assembly with concrete anchor.
- 3. Grate surface wires must run perpendicular to traffic direction.
- 4. Frame options:
  - SS-58SF, stainless steel angle frame, level bed,
  - cast in place.
    SS-58SFD, stainless steel angle frame, level bed, mechanically fastened.
  - F-7, aluminum recessed frame, level bed, cast in place.
- 5. Additional information can be found in the product specification and is considered part of this transmittal.