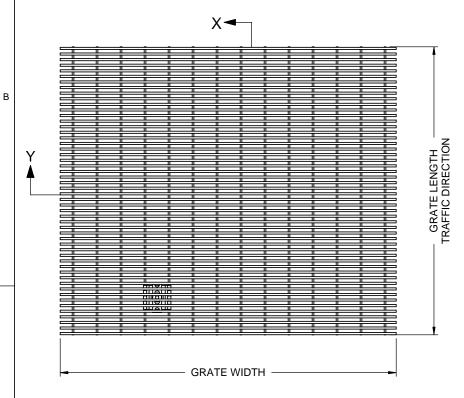

## ele GRIL®







**GRATE LENGTH** 

**TYPICAL PLAN VIEW** 

## Notes:

- ⟨1⟩ Grates are made of type 304 stainless steel and are 5/8" (15.9mm) deep. Wire is .093 x .156 (2.4mm x 4.0mm), spaced .233 (5.9mm) O.C. with welded .070 (1.8mm) thick support rods spaced 1" (25.4mm) O.C.
- (2) Field installed hidden lockdown assembly with concrete anchor.
- 3. Grate surface wires must run perpendicular to traffic direction.
- 4. Frame options:
  - SS-58SF, stainless steel angle frame, level bed,
  - cast in place.
    SS-58SFD, stainless steel angle frame, level bed, mechanically fastened.
  - F-7, aluminum recessed frame, level bed, cast in place.
- 5. Additional information can be found in the product specification and is considered part of this transmittal.

PROJECT: ARCHITECT: CONTRACTOR: **DESCRIPTION:**