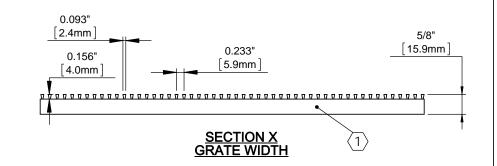

## Notes:

- ⟨1⟩ Grates are made of type 304 stainless steel and are 5/8" (15.9mm) deep. Wire is .093 x .156 (2.4mm x 4.0mm), spaced .233 (5.9mm) O.C. with welded .070 (1.8mm) thick support rods spaced 1" (25.4mm) O.C.
- (2) Field installed hidden lockdown assembly with concrete anchor.
- 3. Grate surface wires must run perpendicular to traffic direction.
- 4. Frame options:
  - SS-58SF, stainless steel angle frame, level bed,
  - cast in place.
    SS-58SFD, stainless steel angle frame, level bed, mechanically fastened.
  - F-7, aluminum recessed frame, level bed, cast in place.
- 5. Additional information can be found in the product specification and is considered part of this transmittal.