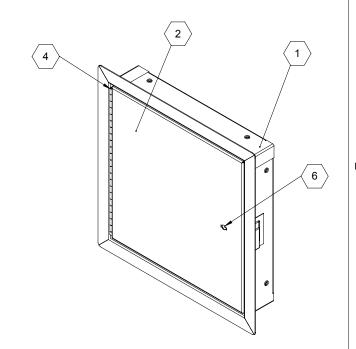

NOTES:

- 1 FRAME:
- $\langle 2 \rangle$  DOOR:
- 3 FINISH:
- 4 HINGE:
- **5 SECONDARY LATCH:**
- (6) **LOCK**: Knurled Knob/Keyed Slam Latch
- INSULATION: 2" Thick Fire Rated Mineral Wool, 8 R-Value

PROPRIETARY AND CONFIDENTIAL: THE INFORMATION CONTAINED IN THIS DRAWING IS THE SOLE PROPERTY OF NYSTROM. ANY REPRODUCTION IN PART OR AS A WHOLE WITHOUT THE WRITTEN PERMISSION OF NYSTROM IS PROHIBITED.