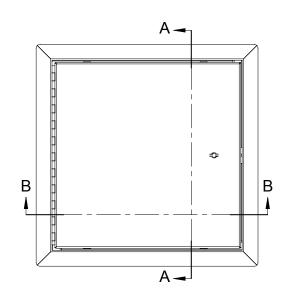

**SECTION A-A** 

**SECTION B-B** 

**ROUGH OPENING:** CLEAR OPENING: DEGREE OF OPENING:

HORIZONTAL

1 HR WOOD-FRAME CONSTRUCTION
3 HR NON-COMBUSTABLE CONSTRUCTION ON SIZES UP TO AND INCLUDING 24" W X 36" H.

**VERTICAL** 1-1/2 HOUR "B" LABEL

|                                                 | F           | PROJEC | CT:  |      |              |         |      |
|-------------------------------------------------|-------------|--------|------|------|--------------|---------|------|
|                                                 | ARCHITECT:  |        |      |      |              |         |      |
|                                                 | CONTRACTOR: |        |      |      |              |         |      |
|                                                 | QTY:        |        |      |      |              |         |      |
|                                                 | PART#:      |        |      |      |              |         |      |
|                                                 | ) (r        | lys    | tro  | m    | TITLE:       |         |      |
| 9300 73rd Avenue North<br>Minneapolis, MN 55428 |             |        |      |      |              |         |      |
|                                                 |             | NAME   | DATE | SIZE | DWG. NO.     |         | RE   |
|                                                 | DRAWN       |        |      | Α    |              |         | -    |
|                                                 | RELEASED    |        |      | WE   | IGHT: VARIES | SHEET 1 | OF 2 |