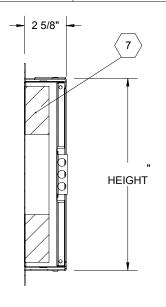

NOTES:

- 1 FRAME:
- $\langle 2 \rangle$  DOOR:
- 3 FINISH:
- 4 HINGE:
- **5 SECONDARY LATCH:**
- (6) **LOCK**: Knurled Knob/Keyed Slam Latch
- INSULATION: 2" Thick Fire Rated Mineral Wool, 8 R-Value

PROPRIETARY AND CONFIDENTIAL: THE INFORMATION CONTAINED IN THIS DRAWING IS THE SOLE PROPERTY OF NYSTROM. ANY REPRODUCTION IN PART OR AS A WHOLE WITHOUT THE WRITTEN PERMISSION OF NYSTROM IS PROHIBITED.