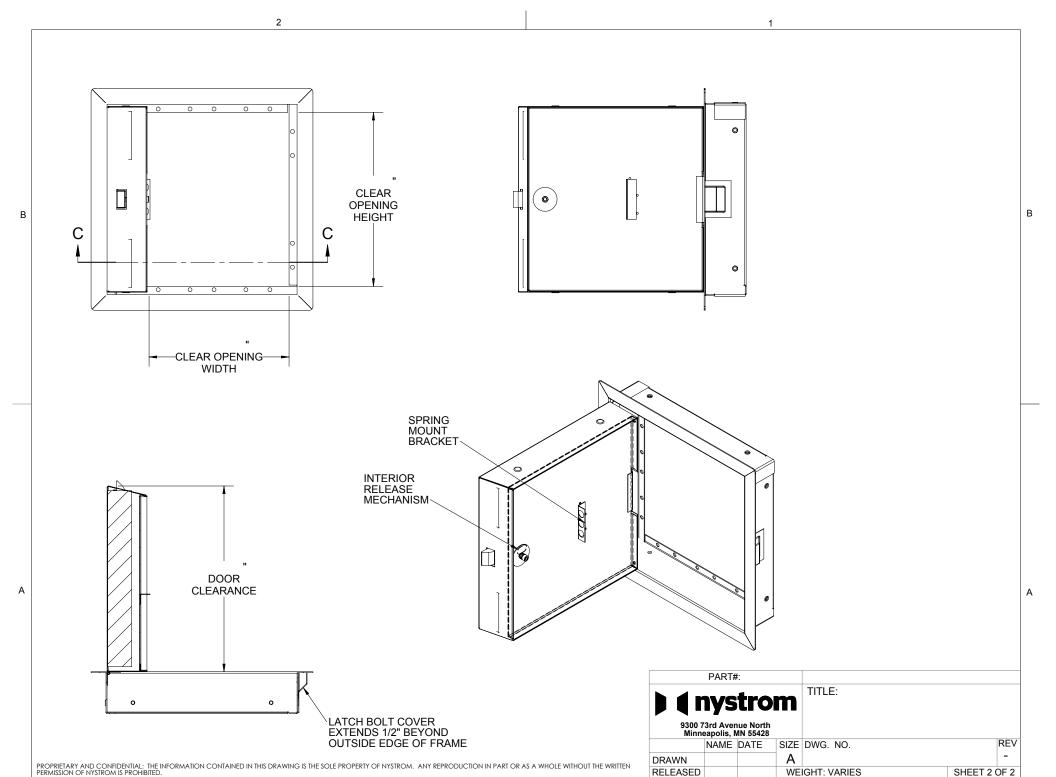

NOTES:

- 1 FRAME:
- $\langle 2 \rangle$  DOOR:
- 3 FINISH:
- 4 HINGE:
- **5 SECONDARY LATCH:**
- (6) **LOCK**: Knurled Knob/Keyed Slam Latch
- INSULATION: 2" Thick Fire Rated Mineral Wool, 8 R-Value

PROPRIETARY AND CONFIDENTIAL: THE INFORMATION CONTAINED IN THIS DRAWING IS THE SOLE PROPERTY OF NYSTROM. ANY REPRODUCTION IN PART OR AS A WHOLE WITHOUT THE WRITTEN PERMISSION OF NYSTROM IS PROHIBITED.