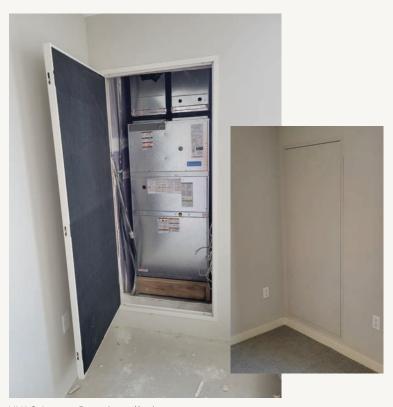

# **ACCESS DOOR**

The HVAC Access Door is available in large sizes to provide easy access for service and repair of equipment.

# DOOR

• 20 gauge Steel

• Liner option 20 gauge Steel

FRAME 16 gauge Steel

• Min: 28 inches by 42 inches

• Max: 36 inches by 72 inches

**INSTALLATION** Wall

FLANGE 11/4 inch Exposed

HINGE Concealed Pin

**FINISH** White Powder Coat

**INSULATION** 1½ inch Fiberglass Duct Liner