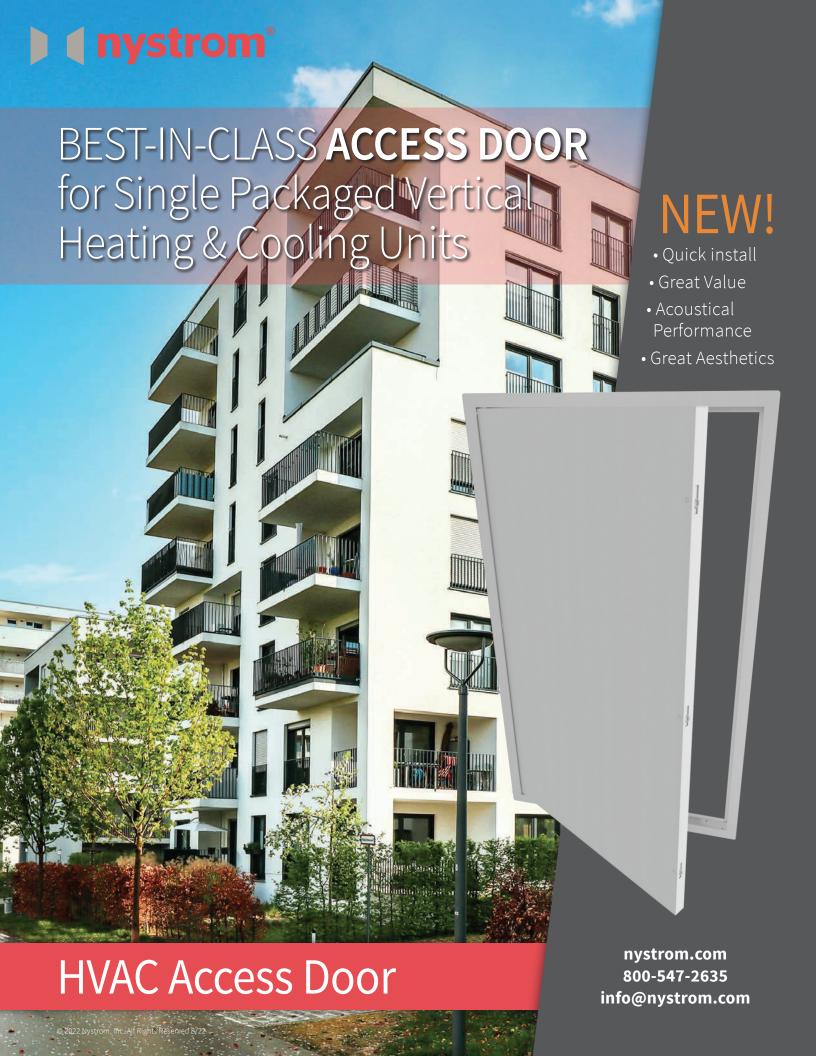

# **ACCESS DOOR**

The HVAC Access Door is available in large sizes to provide easy access for service and repair of equipment.

# **FEATURES**

**INSULATED** 1½-inch thick fiberglass insulation Linacoustic provides superior acoustical and thermal performance.

**RETURN AIR OPTION** Perforated return air to meet free air requirements.

**EPDM GASKET OPTION** Reduces sound transmission and maintains air filtration.

CUSTOM SIZES Custom sizes are available, from 28 inches by 42 inches to 36 inches by 72 inches.

PREHUNG DOOR ALTERNATIVE Requires no additional hardware or trim. Provides a sleek integrated finished look.